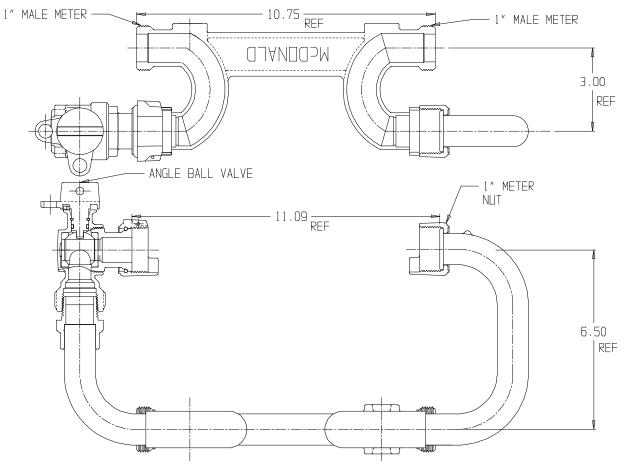

## NL Meter Setter – 717-406WX--

Male Meter X Male Meter

## SUBMITTAL INFORMATION

- Manufactured in compliance with ANSI/AWWA C800 (latest revision)
- Brass components in contact with potable water conform to ASTM B584, UNS C89833 (latest revision) and identified with "NL"
- Certified to NSF/ANSI 61 (reference height restrictions) and NSF/ANSI 372
- Brass components not in contact with potable water conform to ASTM B62 and ASTM B584, UNS C83600 -85-5-5-5 (latest revision)
- Copper tubing made in compliance with ASTM B75 or B88, UNS C12200 (latest revision)
- Lead free solder joints
- Designed to provide proper meter spacing for ease of installation
- Padlock wings standard on all valves