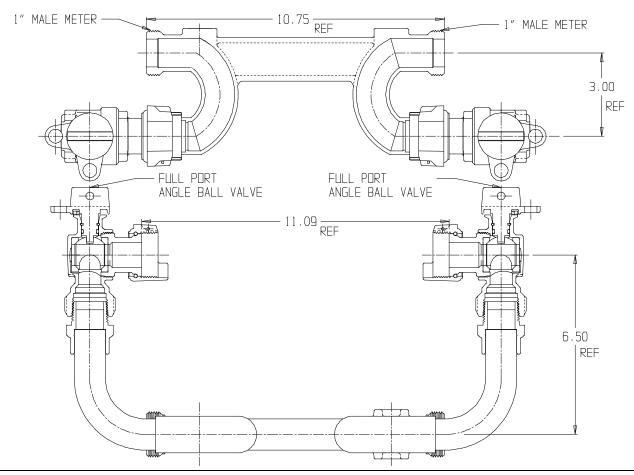

## SUBMITTAL DATA SHEET

NL Meter Setter - 717-406JJ--

Male Meter X Male Meter

## SUBMITTAL INFORMATION

- Manufactured in compliance with ANSI/AWWA C800 (latest revision)
- Brass components in contact with potable water conform to ASTM B584, UNS C89833 (latest revision) and identified with "NL"
- Certified to NSF/ANSI 61 (reference height restrictions) and NSF/ANSI 372
- Brass components not in contact with potable water conform to ASTM B62 and ASTM B584, UNS C83600 -85-5-5-5 (latest revision)
- Copper tubing made in compliance with ASTM B75 or B88, UNS C12200 (latest revision)
- Lead free solder joints
- Designed to provide proper meter spacing for ease of installation
- Padlock wings standard on all valves