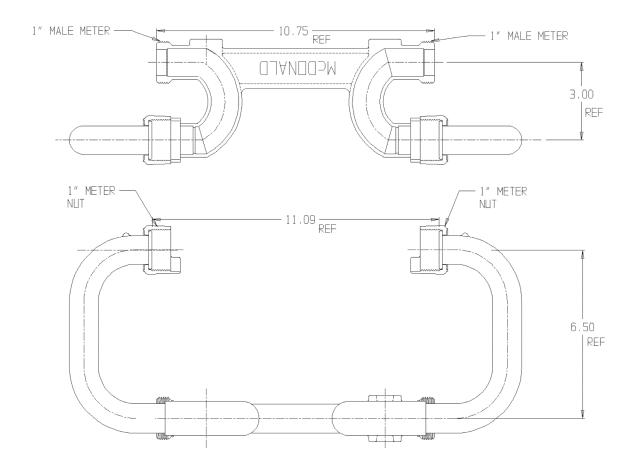

## SUBMITTAL DATA SHEET

NL Meter Setter - 717-406XX--

## SUBMITTAL INFORMATION

- Manufactured in compliance with ANSI/AWWA C800 (latest revision)
- Brass components in contact with potable water conform to ASTM B584, UNS C89833 (latest revision) and identified with "NL"
- Certified to NSF/ANSI 61 (reference height restrictions) and NSF/ANSI 372
- Brass components not in contact with potable water conform to ASTM B62 and ASTM B584, UNS C83600 -85-5-5-5 (latest revision)
- Copper tubing made in compliance with ASTM B75 or B88, UNS C12200 (latest revision)
- Lead free solder joints
- Designed to provide proper meter spacing for ease of installation
- Padlock wings standard on all valves