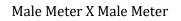

## SUBMITTAL DATA SHEET

## NL Meter Setter – 717-406XD-- X60

## SUBMITTAL INFORMATION

- Manufactured in compliance with ANSI/AWWA C800 (latest revision)
- Brass components in contact with potable water conform to ASTM B584, UNS C89833 (latest revision) and identified with "NL"
- Certified to NSF/ANSI 61 (reference height restrictions) and NSF/ANSI 372
- Brass components not in contact with potable water conform to ASTM B62 and ASTM B584, UNS C83600 -85-5-5-5 (latest revision)
- Copper tubing made in compliance with ASTM B75 or B88, UNS C12200 (latest revision)
- Lead free solder joints
- Designed to provide proper meter spacing for ease of installation
- Padlock wings standard on all valves