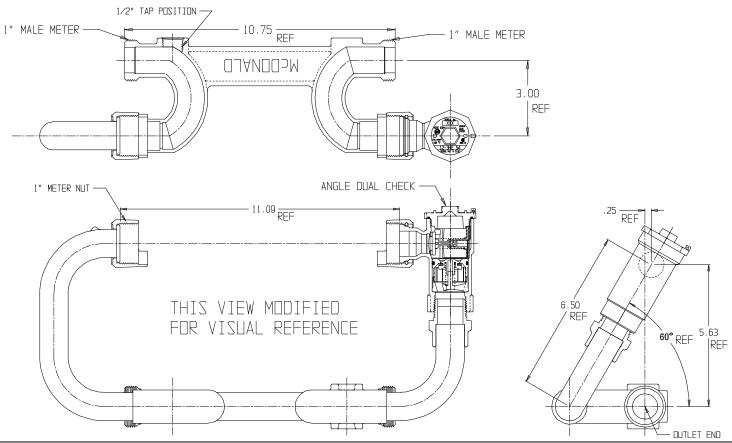

## NL Meter Setter – 717-406XDAA x60

#### Male Meter X Male Meter

#### SUBMITTAL INFORMATION

- Manufactured in compliance with ANSI/AWWA C800 (latest revision)
- Brass components in contact with potable water conform to ASTM B584, UNS C89833 (latest revision) and identified with "NL"
- Certified to NSF/ANSI 61 (reference height restrictions) and NSF/ANSI 372
- Brass components not in contact with potable water conform to ASTM B62 and ASTM B584, UNS C83600 -85-5-5-5 (latest revision)
- Copper tubing made in compliance with ASTM B75 or B88, UNS C12200 (latest revision)
- Lead free solder joints
- Designed to provide proper meter spacing for ease of installation
- Padlock wings standard on all valves
- Dual checks manufactured in compliance with ANSI/ASSE 1024 (latest revision) and rated for 175 PSIG water pressure