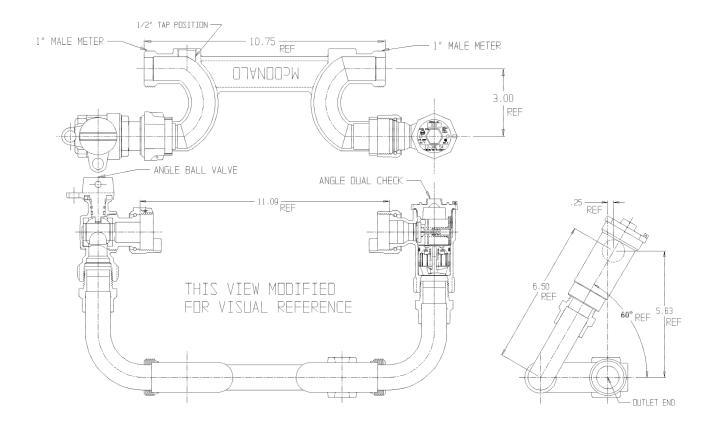

## NL Meter Setter - 717-406WDAA X60

## SUBMITTAL INFORMATION

- Manufactured in compliance with ANSI/AWWA C800 (latest revision)
- Brass components in contact with potable water conform to ASTM B584, UNS C89833 (latest revision) and identified with "NL"
- Certified to NSF/ANSI 61 (reference height restrictions) and NSF/ANSI 372
- Brass components not in contact with potable water conform to ASTM B62 and ASTM B584, UNS C83600 -85-5-5-5 (latest revision)
- Copper tubing made in compliance with ASTM B75 or B88, UNS C12200 (latest revision)
- Lead free solder joints
- Designed to provide proper meter spacing for ease of installation
- Padlock wings standard on all valves
- Dual checks manufactured in compliance with ANSI/ASSE 1024 (latest revision) and rated for 175
  PSIG water pressure