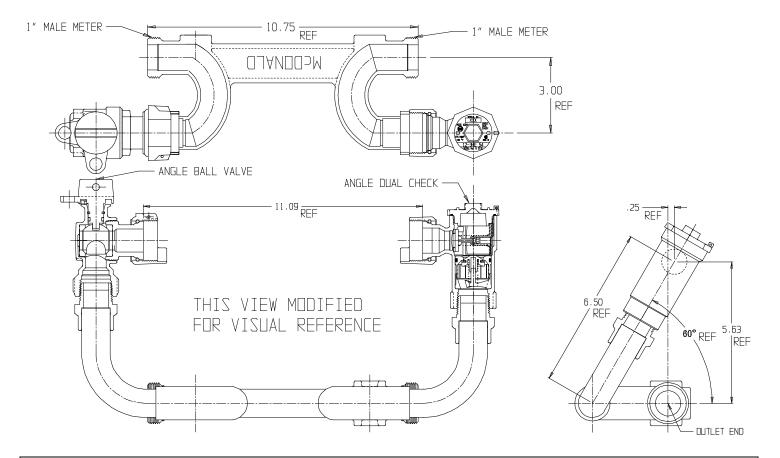

## SUBMITTAL DATA SHEET

NL Meter Setter - 717-406WD-- x60

Male Meter X Male Meter

## **SUBMITTAL INFORMATION**

- Manufactured in compliance with ANSI/AWWA C800 (latest revision)
- Brass components in contact with potable water conform to ASTM B584, UNS C89833 (latest revision) and identified with "NL"
- Certified to NSF/ANSI 61 (reference height restrictions) and NSF/ANSI 372
- Brass components not in contact with potable water conform to ASTM B62 and ASTM B584, UNS C83600 -85-5-5-5 (latest revision)
- Copper tubing made in compliance with ASTM B75 or B88, UNS C12200 (latest revision)
- Lead free solder joints
- Designed to provide proper meter spacing for ease of installation
- Padlock wings standard on all valves
- Dual checks manufactured in compliance with ANSI/ASSE 1024 (latest revision) and rated for 175
  PSIG water pressure