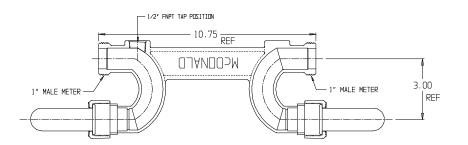

## NL Meter Setter – 717-406XXAA X60

## SUBMITTAL INFORMATION

- Manufactured in compliance with ANSI/AWWA C800 (latest revision)
- Brass components in contact with potable water conform to ASTM B584, UNS C89833 (latest revision) and identified with "NL"
- Certified to NSF/ANSI 61 (reference height restrictions) and NSF/ANSI 372
- Brass components not in contact with potable water conform to ASTM B62 and ASTM B584, UNS C83600 -85-5-5-5 (latest revision)
- Copper tubing made in compliance with ASTM B75 or B88, UNS C12200 (latest revision)
- Lead free solder joints
- Designed to provide proper meter spacing for ease of installation
- Padlock wings standard on all valves