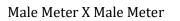

## NL Meter Setter – 717-406XXAA X60

## SUBMITTAL INFORMATION

- Manufactured in compliance with ANSI/AWWA C800 (latest revision)
- Brass components in contact with potable water conform to ASTM B584, UNS C89833 (latest revision) and identified with "NL"
- Certified to NSF/ANSI 61 (reference height restrictions) and NSF/ANSI 372
- Brass components not in contact with potable water conform to ASTM B62 and ASTM B584, UNS C83600 -85-5-5-5 (latest revision)
- Copper tubing made in compliance with ASTM B75 or B88, UNS C12200 (latest revision)
- Lead free solder joints
- Designed to provide proper meter spacing for ease of installation
- Padlock wings standard on all valves