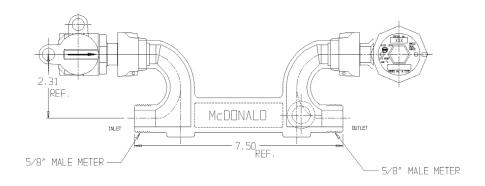

## NL Meter Setter - 717X104WD--

Male Meter X Male Meter

## **SUBMITTAL INFORMATION**

- Manufactured in compliance with ANSI/AWWA C800 (latest revision)
- Brass components in contact with potable water conform to ASTM B584, UNS C89833 (latest revision) and identified with "NL"
- Certified to NSF/ANSI 61 (reference height restrictions) and NSF/ANSI 372
- Brass components not in contact with potable water conform to ASTM B62 and ASTM B584, UNS C83600 -85-5-5-5 (latest revision)
- Copper tubing made in compliance with ASTM B75 or B88, UNS C12200 (latest revision)
- Lead free solder joints
- Designed to provide proper meter spacing for ease of installation
- Padlock wings standard on all valves