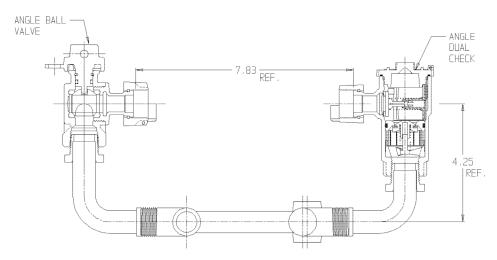

## NL Meter Setter - 717X104WD--

Male Meter X Male Meter

## **SUBMITTAL INFORMATION**

- Manufactured in compliance with ANSI/AWWA C800 (latest revision)
- Brass components in contact with potable water conform to ASTM B584, UNS C89833 (latest revision) and identified with "NL"
- Certified to NSF/ANSI 61 (reference height restrictions) and NSF/ANSI 372
- Brass components not in contact with potable water conform to ASTM B62 and ASTM B584, UNS C83600 -85-5-5-5 (latest revision)
- Copper tubing made in compliance with ASTM B75 or B88, UNS C12200 (latest revision)
- Lead free solder joints
- Designed to provide proper meter spacing for ease of installation
- Padlock wings standard on all valves