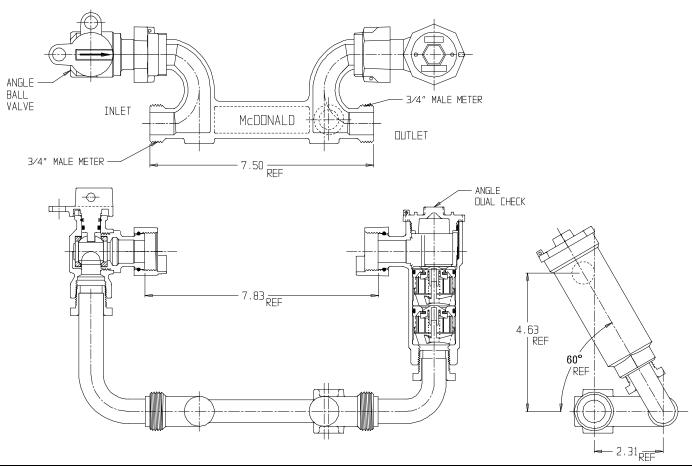

## NL Meter Setter - 717X205WD-- X60X995

Male Meter x Male Meter

## SUBMITTAL INFORMATION

- Manufactured in compliance with ANSI/AWWA C800 (latest revision)
- Brass components in contact with potable water conform to ASTM B584, UNS C89833 (latest revision) and identified with "NL"
- Certified to NSF/ANSI 61 (reference height restrictions) and NSF/ANSI 372
- Brass components not in contact with potable water conform to ASTM B62 and ASTM B584, UNS C83600 -85-5-5-5 (latest revision)
- Copper tubing made in compliance with ASTM B75 or B88, UNS C12200 (latest revision)
- Lead free solder joints
- Designed to provide proper meter spacing for ease of installation
- Padlock wings standard on all valves