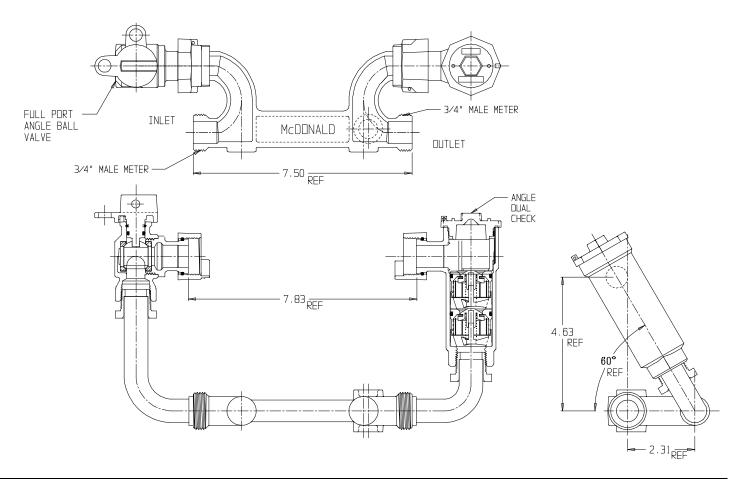

## NL Meter Setter – 717X205JD-- X60X995

Male Meter x Male Meter

## SUBMITTAL INFORMATION

- Manufactured in compliance with ANSI/AWWA C800 (latest revision)
- Brass components in contact with potable water conform to ASTM B584, UNS C89833 (latest revision) and identified with "NL"
- Certified to NSF/ANSI 61 (reference height restrictions) and NSF/ANSI 372
- Brass components not in contact with potable water conform to ASTM B62 and ASTM B584, UNS C83600 -85-5-5-5 (latest revision)
- Copper tubing made in compliance with ASTM B75 or B88, UNS C12200 (latest revision)
- Lead free solder joints
- Designed to provide proper meter spacing for ease of installation
- Padlock wings standard on all valves