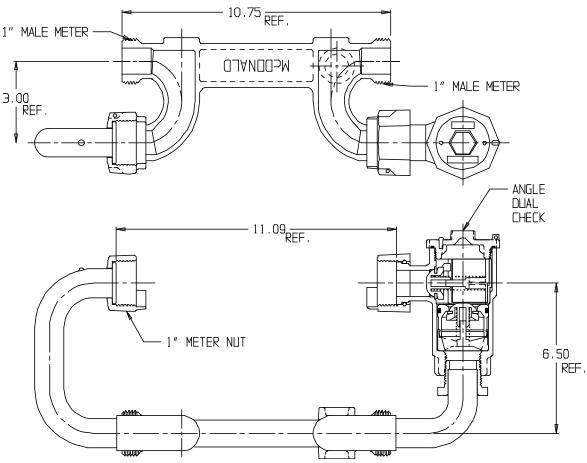

## NL Meter Setter – 717-406XD--

Male Meter X Male Meter

## SUBMITTAL INFORMATION

- Manufactured in compliance with ANSI/AWWA C800 (latest revision)
- Brass components in contact with potable water conform to ASTM B584, UNS C89833 (latest revision) and identified with "NL"
- Certified to NSF/ANSI 61 (reference height restrictions) and NSF/ANSI 372
- Brass components not in contact with potable water conform to ASTM B62 and ASTM B584, UNS C83600 -85-5-5-5 (latest revision)
- Copper tubing made in compliance with ASTM B75 or B88, UNS C12200 (latest revision)
- Lead free solder joints
- Designed to provide proper meter spacing for ease of installation
- Padlock wings standard on all valves