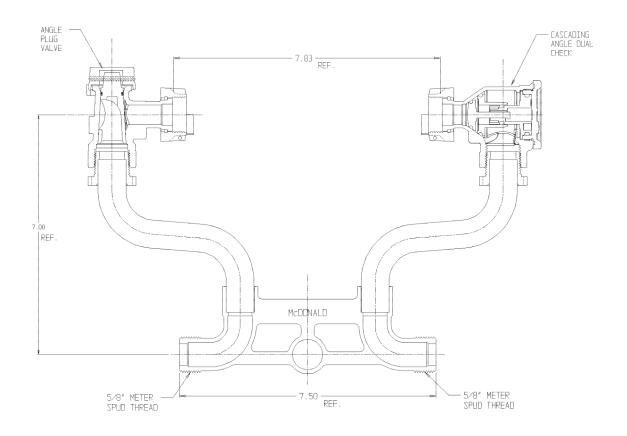

## NL Meter Setter - 718-107LD X992

Male Meter x Male Meter

## SUBMITTAL INFORMATION

- Manufactured in compliance with ANSI/AWWA C800 (latest revision)
- Brass components in contact with potable water conform to ASTM B584, UNS C89833 (latest revision) and identified with "NL"
- Certified to NSF/ANSI 61 (reference height restrictions) and NSF/ANSI 372
- Brass components not in contact with potable water conform to ASTM B62 and ASTM B584, UNS C83600 -85-5-5-5 (latest revision)
- Copper tubing made in compliance with ASTM B75 or B88, UNS C12200 (latest revision)
- Lead free solder joints
- Designed to provide proper meter spacing for ease of installation
- Padlock wings standard on all valves