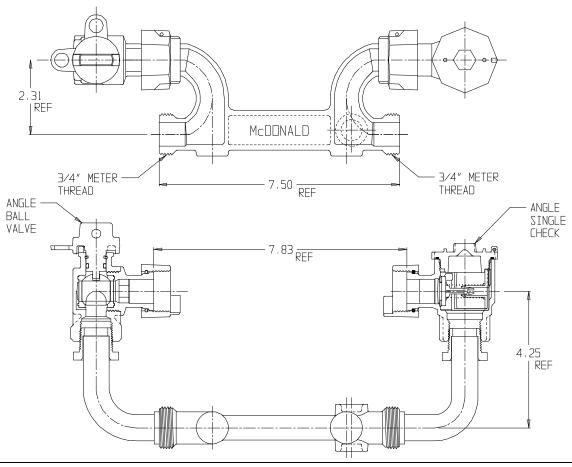

## NL Meter Setter – 717X204WC--

Male Meter x Male Meter

## SUBMITTAL INFORMATION

- Manufactured in compliance with ANSI/AWWA C800 (latest revision)
- Brass components in contact with potable water conform to ASTM B584, UNS C89833 (latest revision) and identified with "NL"
- Certified to NSF/ANSI 61 (reference height restrictions) and NSF/ANSI 372
- Brass components not in contact with potable water conform to ASTM B62 and ASTM B584, UNS C83600 -85-5-5-5 (latest revision)
- Copper tubing made in compliance with ASTM B75 or B88, UNS C12200 (latest revision)
- Lead free solder joints
- Designed to provide proper meter spacing for ease of installation
- Padlock wings standard on all valves