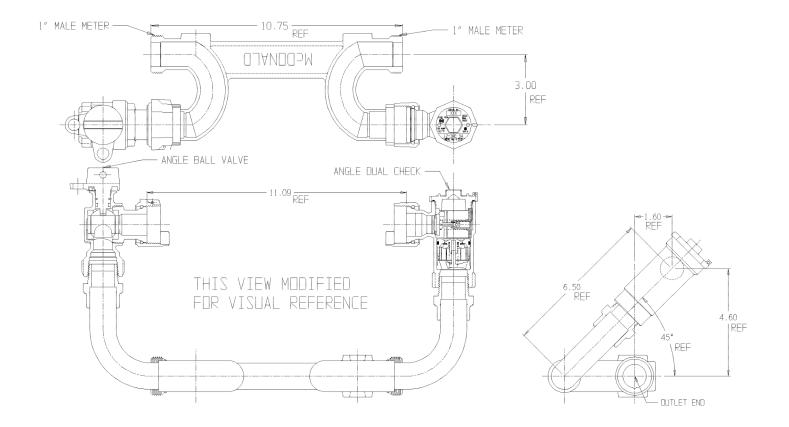

## SUBMITTAL DATA SHEET

NL Meter Setter - 717-405WD-- X45

## SUBMITTAL INFORMATION

- Manufactured in compliance with ANSI/AWWA C800 (latest revision)
- Brass components in contact with potable water conform to ASTM B584, UNS C89833 (latest revision) and identified with "NL"
- Certified to NSF/ANSI 61 (reference height restrictions) and NSF/ANSI 372
- Brass components not in contact with potable water conform to ASTM B62 and ASTM B584, UNS C83600 -85-5-5-5 (latest revision)
- Copper tubing made in compliance with ASTM B75 or B88, UNS C12200 (latest revision)
- Lead free solder joints
- Designed to provide proper meter spacing for ease of installation
- Padlock wings standard on all valves
- Dual checks manufactured in compliance with ANSI/ASSE 1024 (latest revision) and rated for 175
  PSIG water pressure