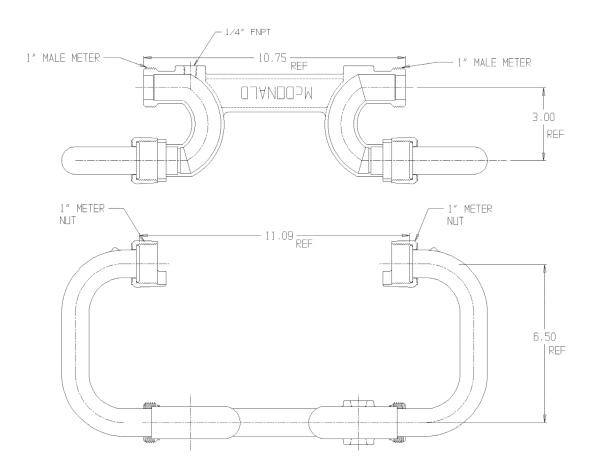

## NL Meter Setter - 717-406XXAF

## **SUBMITTAL INFORMATION**

- Manufactured in compliance with ANSI/AWWA C800 (latest revision)
- Brass components in contact with potable water conform to ASTM B584, UNS C89833 (latest revision) and identified with "NL"
- Certified to NSF/ANSI 61 (reference height restrictions) and NSF/ANSI 372
- Brass components not in contact with potable water conform to ASTM B62 and ASTM B584, UNS C83600 -85-5-5-5 (latest revision)
- Copper tubing made in compliance with ASTM B75 or B88, UNS C12200 (latest revision)
- Lead free solder joints
- Designed to provide proper meter spacing for ease of installation
- Padlock wings standard on all valves