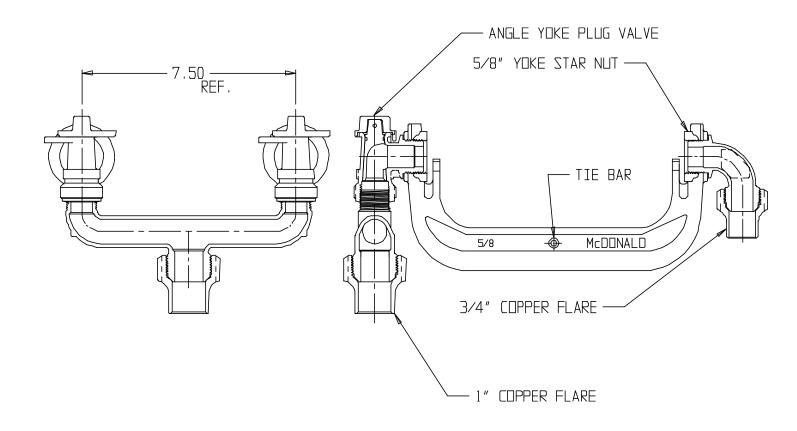

## SUBMITTAL DATA SHEET

NL Iron Meter Yoke Package – 714H1--LECC 43

Copper Flare x Copper Flare

## SUBMITTAL INFORMATION

- Manufactured in compliance with ANSI/AWWA C800 (latest revision)
- Brass components in contact with potable water conform to ASTM B584, UNS C89833 (latest revision) and identified with "NL"
- Brass components not in contact with potable water conform to ASTM B62 and ASTM B584, UNS C83600 -85-5-5-5 (latest revision)
- Powder coated cast iron yoke bar conforms to ASTM A126 Class B (latest revision)
- Designed to provide proper meter spacing for ease of installation
- Large wrench flats provided for proper installation