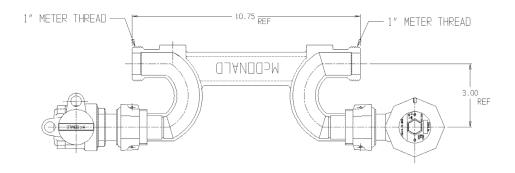

## SUBMITTAL DATA SHEET

NL Meter Setter - 717-406JM--

## **SUBMITTAL INFORMATION**

- Manufactured in compliance with ANSI/AWWA C800 (latest revision)
- Brass components in contact with potable water conform to ASTM B584, UNS C89833 (latest revision) and identified with "NL"
- Certified to NSF/ANSI 61 (reference height restrictions) and NSF/ANSI 372
- Brass components not in contact with potable water conform to ASTM B62 and ASTM B584, UNS C83600 -85-5-5-5 (latest revision)
- Copper tubing made in compliance with ASTM B75 or B88, UNS C12200 (latest revision)
- Lead free solder joints
- Designed to provide proper meter spacing for ease of installation
- Padlock wings standard on all valves
- Dual checks manufactured in compliance with ANSI/ASSE 1024 (latest revision) and rated for 175
  PSIG water pressure