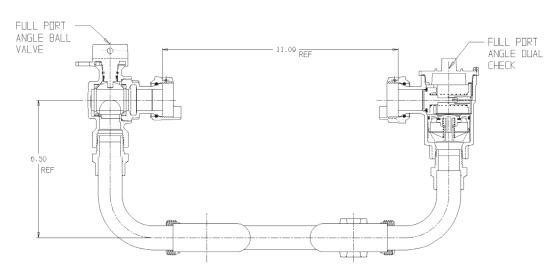

## SUBMITTAL DATA SHEET

NL Meter Setter - 717-406JM--

## **SUBMITTAL INFORMATION**

- Manufactured in compliance with ANSI/AWWA C800 (latest revision)
- Brass components in contact with potable water conform to ASTM B584, UNS C89833 (latest revision) and identified with "NL"
- Certified to NSF/ANSI 61 (reference height restrictions) and NSF/ANSI 372
- Brass components not in contact with potable water conform to ASTM B62 and ASTM B584, UNS C83600 -85-5-5-5 (latest revision)
- Copper tubing made in compliance with ASTM B75 or B88, UNS C12200 (latest revision)
- Lead free solder joints
- Designed to provide proper meter spacing for ease of installation
- Padlock wings standard on all valves
- Dual checks manufactured in compliance with ANSI/ASSE 1024 (latest revision) and rated for 175
  PSIG water pressure