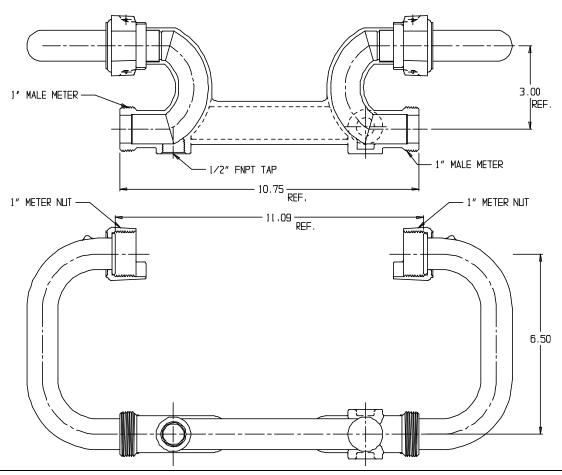

## NL Meter Setter - 717X406XXAA

Male Meter X Male Meter

## SUBMITTAL INFORMATION

- Manufactured in compliance with ANSI/AWWA C800 (latest revision)
- Brass components in contact with potable water conform to ASTM B584, UNS C89833 (latest revision) and identified with "NL"
- Certified to NSF/ANSI 61 (reference height restrictions) and NSF/ANSI 372
- Brass components not in contact with potable water conform to ASTM B62 and ASTM B584, UNS C83600 -85-5-5-5 (latest revision)
- Copper tubing made in compliance with ASTM B75 or B88, UNS C12200 (latest revision)
- Lead free solder joints
- Designed to provide proper meter spacing for ease of installation
- Padlock wings standard on all valves