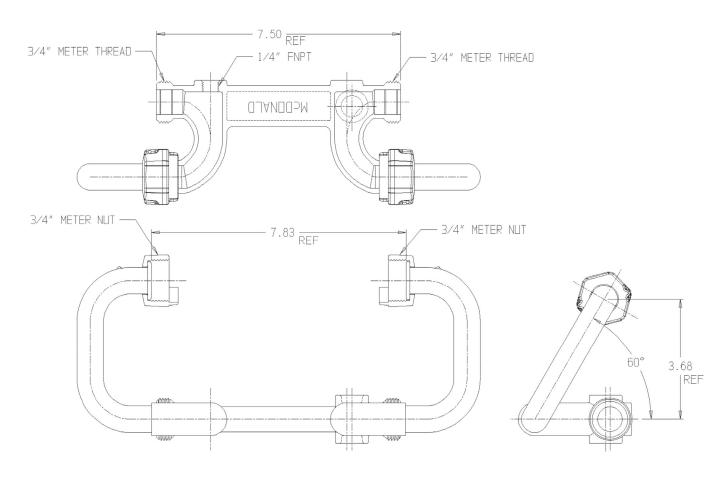

## NL Meter Setter – 717-204XXAF X60

Male Meter X Male Meter

## SUBMITTAL INFORMATION

- Manufactured in compliance with ANSI/AWWA C800 (latest revision)
- Brass components in contact with potable water conform to ASTM B584, UNS C89833 (latest revision) and identified with "NL"
- Certified to NSF/ANSI 61 (reference height restrictions) and NSF/ANSI 372
- Brass components not in contact with potable water conform to ASTM B62 and ASTM B584, UNS C83600 -85-5-5-5 (latest revision)
- Copper tubing made in compliance with ASTM B75 or B88, UNS C12200 (latest revision)
- Lead free solder joints
- Designed to provide proper meter spacing for ease of installation
- Padlock wings standard on all valves