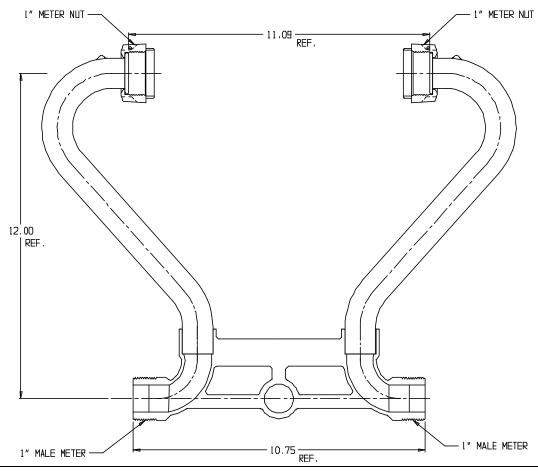

## NL Meter Setter - 718-412XX

Male Meter x Male Meter

## SUBMITTAL INFORMATION

- Manufactured in compliance with ANSI/AWWA C800 (latest revision)
- Brass components in contact with potable water conform to ASTM B584, UNS C89833 (latest revision) and identified with "NL"
- Certified to NSF/ANSI 61 (reference height restrictions) and NSF/ANSI 372
- Brass components not in contact with potable water conform to ASTM B62 and ASTM B584, UNS C83600 -85-5-5-5 (latest revision)
- Copper tubing made in compliance with ASTM B75 or B88, UNS C12200 (latest revision)
- Lead free solder joints
- Designed to provide proper meter spacing for ease of installation
- Padlock wings standard on all valves