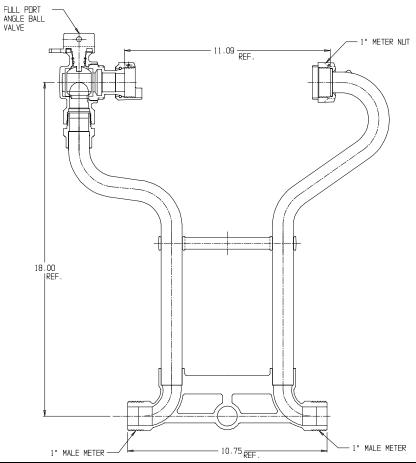

## SUBMITTAL DATA SHEET

NL Meter Setter - 718-418JX

Male Meter X Male Meter

## SUBMITTAL INFORMATION

- Manufactured in compliance with ANSI/AWWA C800 (latest revision)
- Brass components in contact with potable water conform to ASTM B584, UNS C89833 (latest revision) and identified with "NL"
- Certified to NSF/ANSI 61 (reference height restrictions) and NSF/ANSI 372
- Brass components not in contact with potable water conform to ASTM B62 and ASTM B584, UNS C83600 -85-5-5-5 (latest revision)
- Copper tubing made in compliance with ASTM B75 or B88, UNS C12200 (latest revision)
- Lead free solder joints
- Designed to provide proper meter spacing for ease of installation
- Padlock wings standard on all valves
- Made in North America