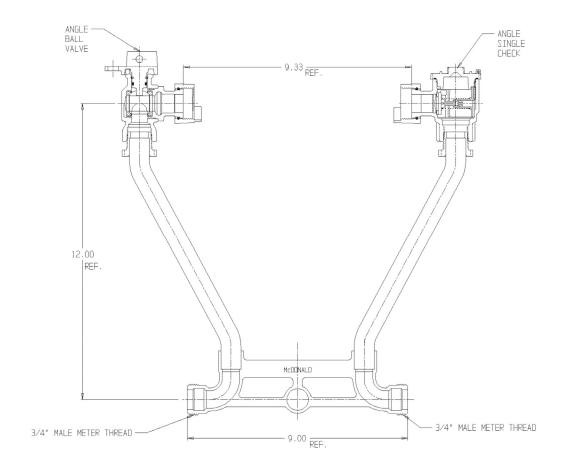

## SUBMITTAL DATA SHEET

NL Meter Setter - 718-312WC

Male Meter X Male Meter

## SUBMITTAL INFORMATION

- Manufactured in compliance with ANSI/AWWA C800 (latest revision)
- Brass components in contact with potable water conform to ASTM B584, UNS C89833 (latest revision) and identified with "NL"
- Certified to NSF/ANSI 61 (reference height restrictions) and NSF/ANSI 372
- Brass components not in contact with potable water conform to ASTM B62 and ASTM B584, UNS C83600 -85-5-5-5 (latest revision)
- Copper tubing made in compliance with ASTM B75 or B88, UNS C12200 (latest revision)
- Lead free solder joints
- Designed to provide proper meter spacing for ease of installation
- · Padlock wings standard on all valves