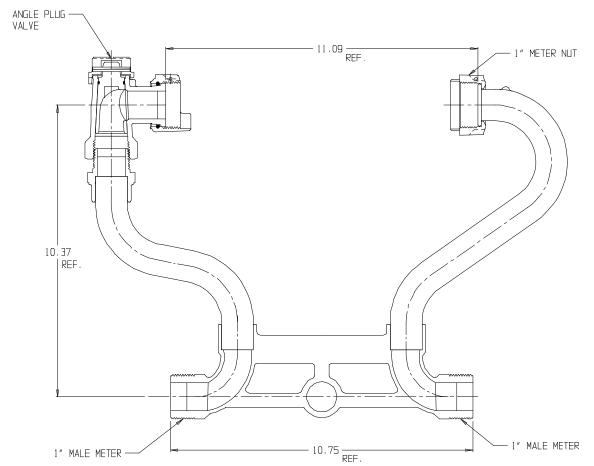

## NL Meter Setter – 718-410LX

Male Meter X Male Meter

## SUBMITTAL INFORMATION

- Manufactured in compliance with ANSI/AWWA C800 (latest revision)
- Brass components in contact with potable water conform to ASTM B584, UNS C89833 (latest revision) and identified with "NL"
- Certified to NSF/ANSI 61 (reference height restrictions) and NSF/ANSI 372
- Brass components not in contact with potable water conform to ASTM B62 and ASTM B584, UNS C83600 -85-5-5-5 (latest revision)
- Copper tubing made in compliance with ASTM B75 or B88, UNS C12200 (latest revision)
- Lead free solder joints
- Designed to provide proper meter spacing for ease of installation
- Padlock wings standard on all valves