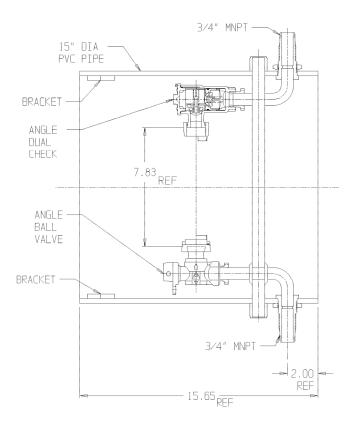

## NL Pit Setter - 7180-214WDPP 33X15

## **SUBMITTAL INFORMATION**

- Manufactured in compliance with ANSI/AWWA C800 (latest revision)
- Brass components in contact with potable water conform to ASTM B584, UNS C89833 (latest revision) and identified with "NL"
- Certified to NSF/ANSI 372
- Brass components not in contact with potable water conform to ASTM B62 and ASTM B584, UNS C83600 -85-5-5-5 (latest revision)
- Copper tubing made in compliance with ASTM B75 or B88, UNS C12200 (latest revision)
- Lead free solder joints
- Heavy wall PVC shell
- Large wrench flats provided for proper installation