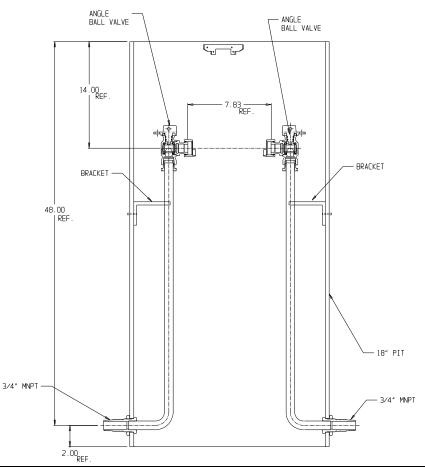

## NL Pit Setter - 7186-248WWPP 33X18

MNPT x MNPT

## SUBMITTAL INFORMATION

- Manufactured in compliance with ANSI/AWWA C800 (latest revision)
- Brass components in contact with potable water conform to ASTM B584, UNS C89833 (latest revision) and identified with "NL"
- Certified to NSF/ANSI 372
- Brass components not in contact with potable water conform to ASTM B62 and ASTM B584, UNS C83600 -85-5-5-5 (latest revision)
- Copper tubing made in compliance with ASTM B75 or B88, UNS C12200 (latest revision)
- Lead free solder joints
- Heavy wall PVC shell
- Large wrench flats provided for proper installation