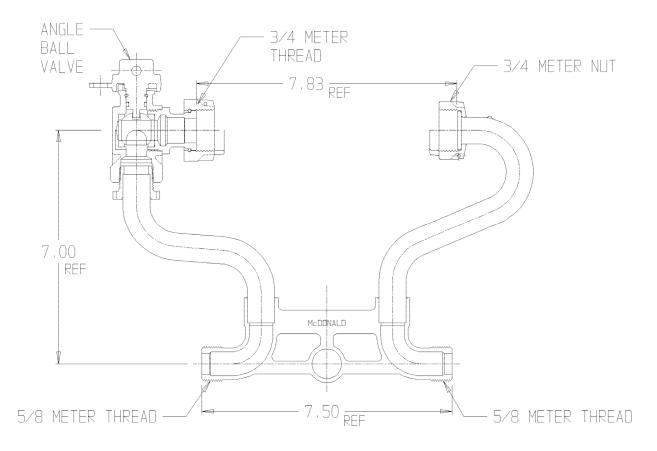

## NL Meter Setter – 718A207WX

Male Meter Thread x Male Meter Thread

## SUBMITTAL INFORMATION

- Manufactured in compliance with ANSI/AWWA C800 (latest revision)
- Brass components in contact with potable water conform to ASTM B584, UNS C89833 (latest revision) and identified with "NL"
- Certified to NSF/ANSI 61 (reference height restrictions) and NSF/ANSI 372
- Brass components not in contact with potable water conform to ASTM B62 and ASTM B584, UNS C83600 -85-5-5-5 (latest revision)
- Copper tubing made in compliance with ASTM B75 or B88, UNS C12200 (latest revision)
- Lead free solder joints
- Designed to provide proper meter spacing for ease of installation
- Padlock wings standard on all valves