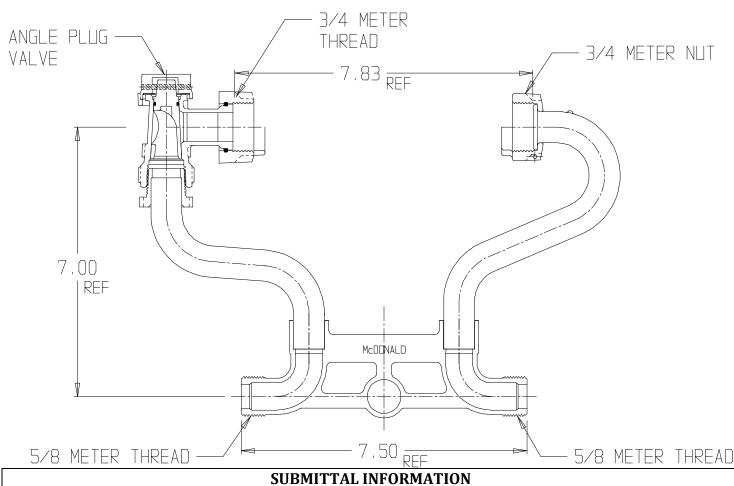

## NL Meter Setter – 718A207LX

Male Meter Thread x Male Meter Thread

- Manufactured in compliance with ANSI/AWWA C800 (latest revision)
- Brass components in contact with potable water conform to ASTM B584, UNS C89833 (latest revision) and identified with "NL"
- Certified to NSF/ANSI 61 (reference height restrictions) and NSF/ANSI 372
- Brass components not in contact with potable water conform to ASTM B62 and ASTM B584, UNS C83600 -85-5-5-5 (latest revision)
- Copper tubing made in compliance with ASTM B75 or B88, UNS C12200 (latest revision)
- Lead free solder joints
- Designed to provide proper meter spacing for ease of installation
- Padlock wings standard on all valves