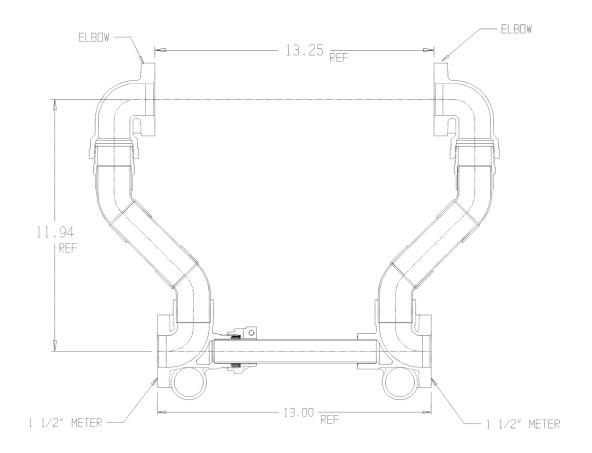

## NL Large Size Meter Setter - 718-612NN

## SUBMITTAL INFORMATION

- Manufactured in compliance with ANSI/AWWA C800 (latest revision)
- Brass components in contact with potable water conform to ASTM B584, UNS C89833 (latest revision) and identified with "NL"
- Certified to NSF/ANSI 372
- Brass components not in contact with potable water conform to ASTM B62 and ASTM B584, UNS C83600 -85-5-5-5 (latest revision)
- Copper tubing made in compliance with ASTM B88, UNS C12200 (latest revision)
- Lead free solder joints
- Designed to provide proper meter spacing for ease of installation
- Padlock wings standard on all valves