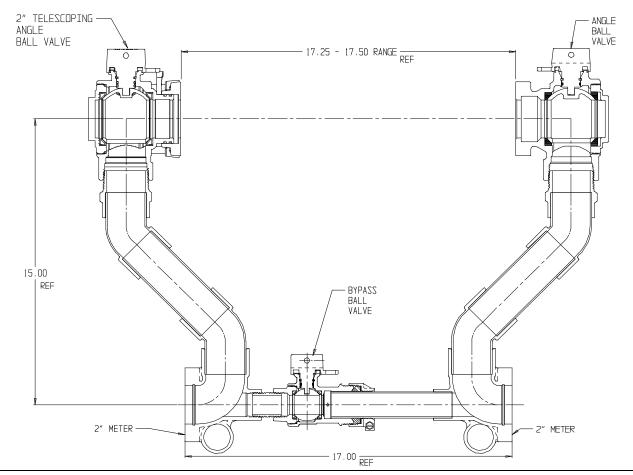

## NL Large Size Meter Setter – 718B715KW

Oval Flange x Oval Flange

## SUBMITTAL INFORMATION

- Manufactured in compliance with ANSI/AWWA C800 (latest revision)
- Brass components in contact with potable water conform to ASTM B584, UNS C89833 (latest revision) and identified with "NL"
- Certified to NSF/ANSI 372
- Brass components not in contact with potable water conform to ASTM B62 and ASTM B584, UNS C83600 -85-5-5-5 (latest revision)
- Copper tubing made in compliance with ASTM B88, UNS C12200 (latest revision)
- Lead free solder joints
- Designed to provide proper meter spacing for ease of installation
- Padlock wings standard on all valves