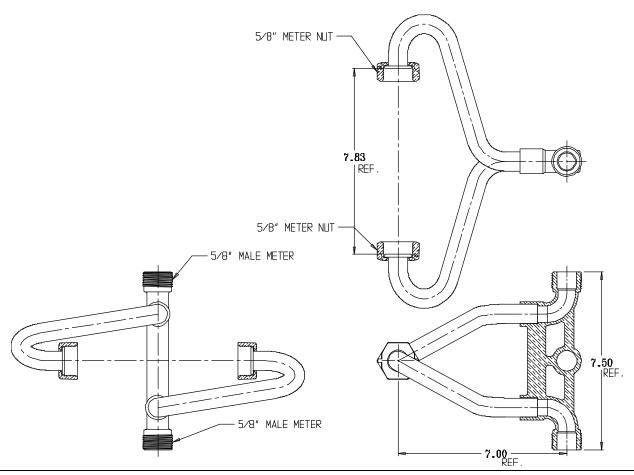

## NL Inside Setter - 719-1

Male Meter x Male Meter

## SUBMITTAL INFORMATION

- Manufactured in compliance with ANSI/AWWA C800 (latest revision)
- Brass components in contact with potable water conform to ASTM B584, UNS C89833 (latest revision) and identified with "NL"
- Certified to NSF/ANSI 61 and NSF/ANSI 372
- Brass components not in contact with potable water conform to ASTM B62 and ASTM B584, UNS C83600 -85-5-5-5 (latest revision)
- Copper tubing made in compliance with ASTM B75 or B88, UNS C12200 (latest revision)
- Lead free solder joints
- Designed to provide proper meter spacing for ease of installation