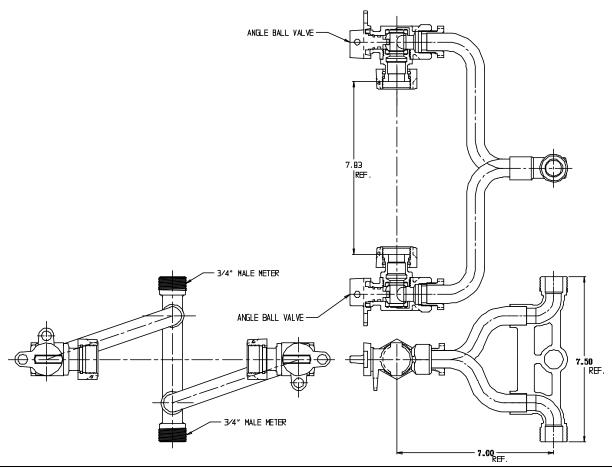

## SUBMITTAL DATA SHEET

NL Inside Setter - 719-2--QQ

Male Meter x Male Meter

## SUBMITTAL INFORMATION

- Manufactured in compliance with ANSI/AWWA C800 (latest revision)
- Brass components in contact with potable water conform to ASTM B584, UNS C89833 (latest revision) and identified with "NL"
- Certified to NSF/ANSI 61 and NSF/ANSI 372
- Brass components not in contact with potable water conform to ASTM B62 and ASTM B584, UNS C83600 -85-5-5-5 (latest revision)
- Copper tubing made in compliance with ASTM B75 or B88, UNS C12200 (latest revision)
- Lead free solder joints
- Designed to provide proper meter spacing for ease of installation