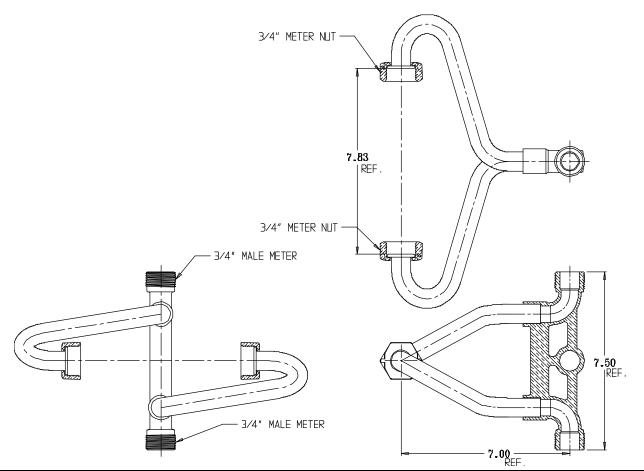

## NL Inside Setter – 719-2

Male Meter x Male Meter

## SUBMITTAL INFORMATION

- Manufactured in compliance with ANSI/AWWA C800 (latest revision)
- Brass components in contact with potable water conform to ASTM B584, UNS C89833 (latest revision) and identified with "NL"
- Certified to NSF/ANSI 61 and NSF/ANSI 372
- Brass components not in contact with potable water conform to ASTM B62 and ASTM B584, UNS C83600 -85-5-5-5 (latest revision)
- Copper tubing made in compliance with ASTM B75 or B88, UNS C12200 (latest revision)
- Lead free solder joints
- Designed to provide proper meter spacing for ease of installation