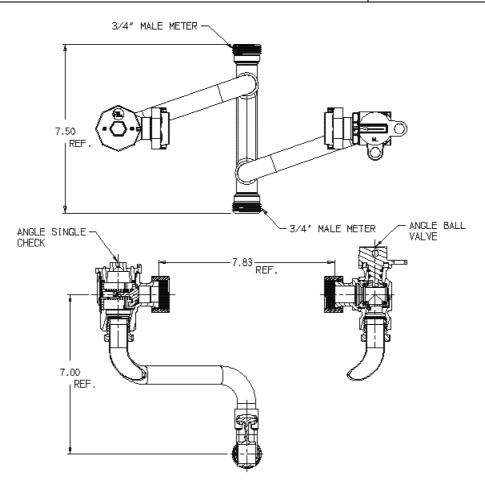

#### Male Meter x Male Meter

#### SUBMITTAL INFORMATION

- Manufactured in compliance with ANSI/AWWA C800 (latest revision)
- Brass components in contact with potable water conform to ASTM B584, UNS C89833 (latest revision) and identified with "NL"
- Certified to NSF/ANSI 61 and NSF/ANSI 372
- Brass components not in contact with potable water conform to ASTM B62 and ASTM B584, UNS C83600 -85-5-5-5 (latest revision)
- Copper tubing made in compliance with ASTM B75 or B88, UNS C12200 (latest revision)
- Lead free solder joints
- Designed to provide proper meter spacing for ease of installation