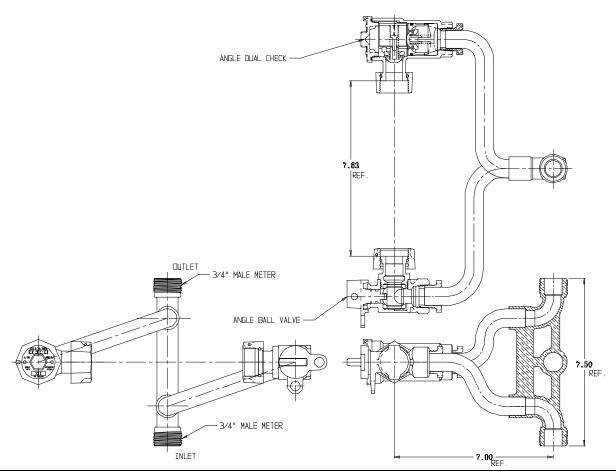

## SUBMITTAL DATA SHEET

NL Inside Setter – 719-2--QF

Male Meter x Male Meter

## SUBMITTAL INFORMATION

- Manufactured in compliance with ANSI/AWWA C800 (latest revision)
- Brass components in contact with potable water conform to ASTM B584, UNS C89833 (latest revision) and identified with "NL"
- Certified to NSF/ANSI 61 and NSF/ANSI 372
- Brass components not in contact with potable water conform to ASTM B62 and ASTM B584, UNS C83600 -85-5-5-5 (latest revision)
- Copper tubing made in compliance with ASTM B75 or B88, UNS C12200 (latest revision)
- Lead free solder joints
- Designed to provide proper meter spacing for ease of installation