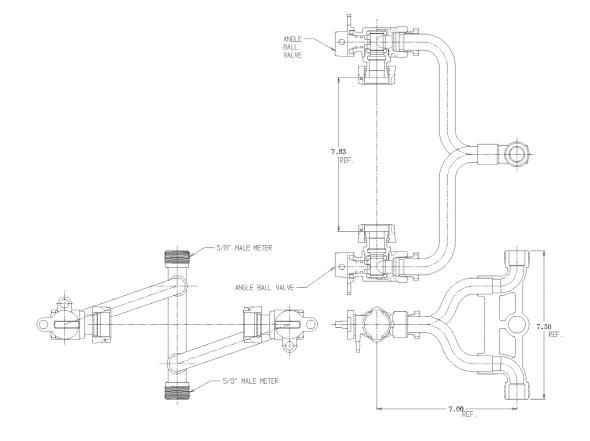

## NL Inside Setter – 719-1--QQ

Male Meter x Male Meter

## SUBMITTAL INFORMATION

- Manufactured in compliance with ANSI/AWWA C800 (latest revision)
- Brass components in contact with potable water conform to ASTM B584, UNS C89833 (latest revision) and identified with "NL"
- Certified to NSF/ANSI 61 and NSF/ANSI 372
- Brass components not in contact with potable water conform to ASTM B62 and ASTM B584, UNS C83600 -85-5-5-5 (latest revision)
- Copper tubing made in compliance with ASTM B75 or B88, UNS C12200 (latest revision)
- Lead free solder joints
- Designed to provide proper meter spacing for ease of installation