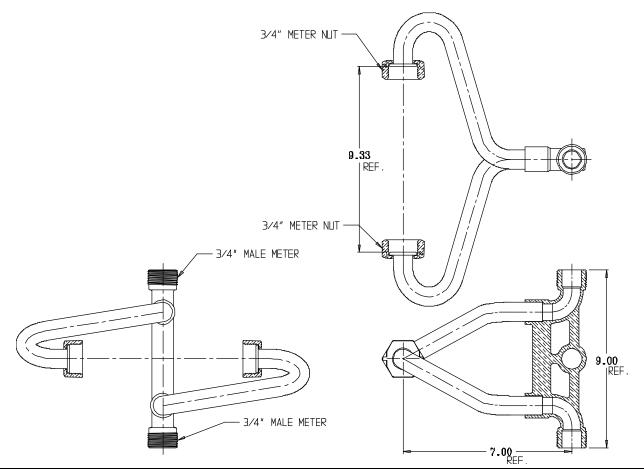

## NL Inside Setter – 719-3

#### Male Meter x Male Meter

#### SUBMITTAL INFORMATION

- Manufactured in compliance with ANSI/AWWA C800 (latest revision)
- Brass components in contact with potable water conform to ASTM B584, UNS C89833 (latest revision) and identified with "NL"
- Certified to NSF/ANSI 61 and NSF/ANSI 372
- Brass components not in contact with potable water conform to ASTM B62 and ASTM B584, UNS C83600 -85-5-5-5 (latest revision)
- Copper tubing made in compliance with ASTM B75 or B88, UNS C12200 (latest revision)
- Lead free solder joints
- Designed to provide proper meter spacing for ease of installation