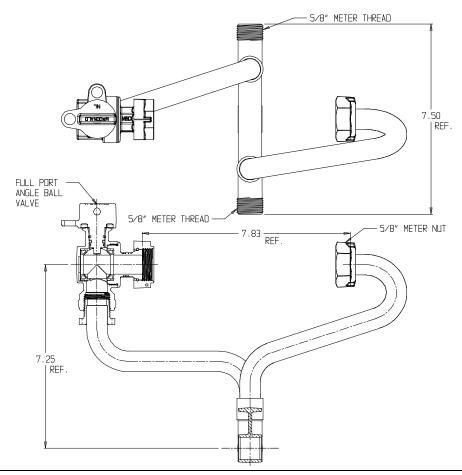

## SUBMITTAL DATA SHEET

NL Inside Setter - 719-1--KN

Male Meter x Male Meter

## SUBMITTAL INFORMATION

- Manufactured in compliance with ANSI/AWWA C800 (latest revision)
- Brass components in contact with potable water conform to ASTM B584, UNS C89833 (latest revision) and identified with "NL"
- Certified to NSF/ANSI 61 and NSF/ANSI 372
- Brass components not in contact with potable water conform to ASTM B62 and ASTM B584, UNS C83600 -85-5-5-5 (latest revision)
- Copper tubing made in compliance with ASTM B75 or B88, UNS C12200 (latest revision)
- Lead free solder joints
- Designed to provide proper meter spacing for ease of installation