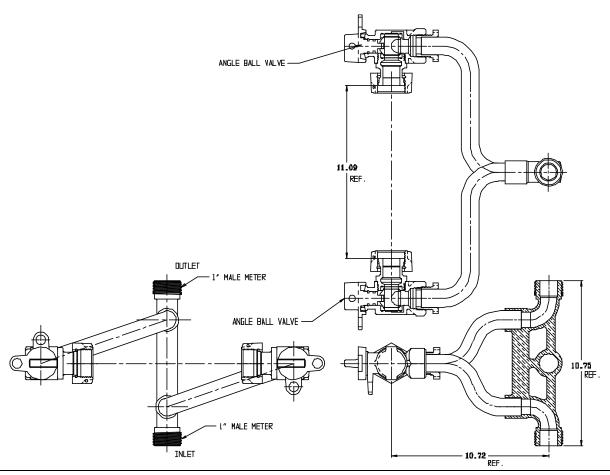

## SUBMITTAL DATA SHEET

NL Inside Setter - 719-4--QQ

Male Meter x Male Meter

## SUBMITTAL INFORMATION

- Manufactured in compliance with ANSI/AWWA C800 (latest revision)
- Brass components in contact with potable water conform to ASTM B584, UNS C89833 (latest revision) and identified with "NL"
- Certified to NSF/ANSI 61 and NSF/ANSI 372
- Brass components not in contact with potable water conform to ASTM B62 and ASTM B584, UNS C83600 -85-5-5-5 (latest revision)
- Copper tubing made in compliance with ASTM B75 or B88, UNS C12200 (latest revision)
- Lead free solder joints
- Designed to provide proper meter spacing for ease of installation