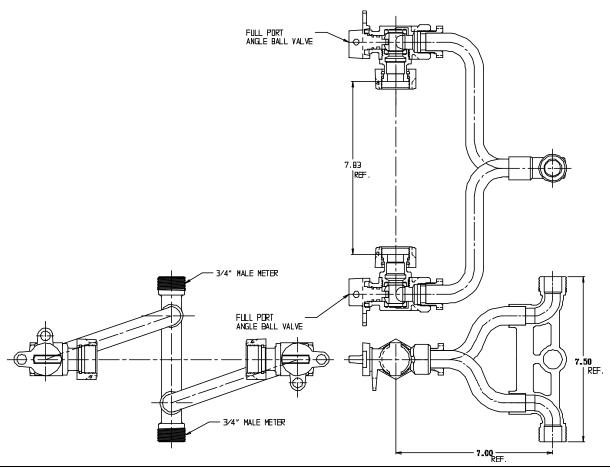

## SUBMITTAL DATA SHEET

NL Inside Setter – 719-2--KK

Male Meter x Male Meter

## SUBMITTAL INFORMATION

- Manufactured in compliance with ANSI/AWWA C800 (latest revision)
- Brass components in contact with potable water conform to ASTM B584, UNS C89833 (latest revision) and identified with "NL"
- Certified to NSF/ANSI 61 and NSF/ANSI 372
- Brass components not in contact with potable water conform to ASTM B62 and ASTM B584, UNS C83600 -85-5-5-5 (latest revision)
- Copper tubing made in compliance with ASTM B75 or B88, UNS C12200 (latest revision)
- Lead free solder joints
- Designed to provide proper meter spacing for ease of installation