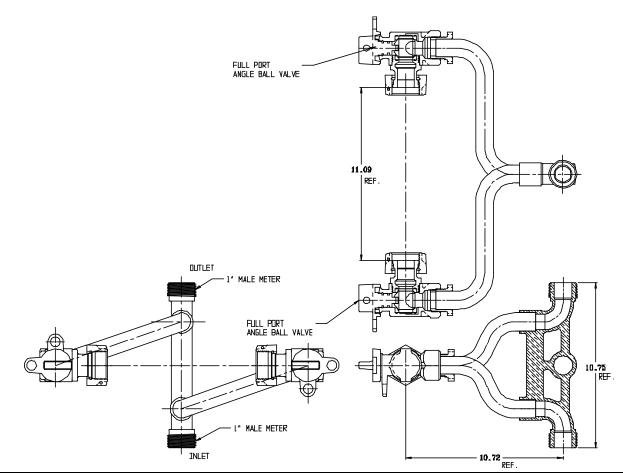

## NL Inside Setter – 719-4--KK

Male Meter x Male Meter

## SUBMITTAL INFORMATION

- Manufactured in compliance with ANSI/AWWA C800 (latest revision)
- Brass components in contact with potable water conform to ASTM B584, UNS C89833 (latest revision) and identified with "NL"
- Certified to NSF/ANSI 61 and NSF/ANSI 372
- Brass components not in contact with potable water conform to ASTM B62 and ASTM B584, UNS C83600 -85-5-5-5 (latest revision)
- Copper tubing made in compliance with ASTM B75 or B88, UNS C12200 (latest revision)
- Lead free solder joints
- Designed to provide proper meter spacing for ease of installation