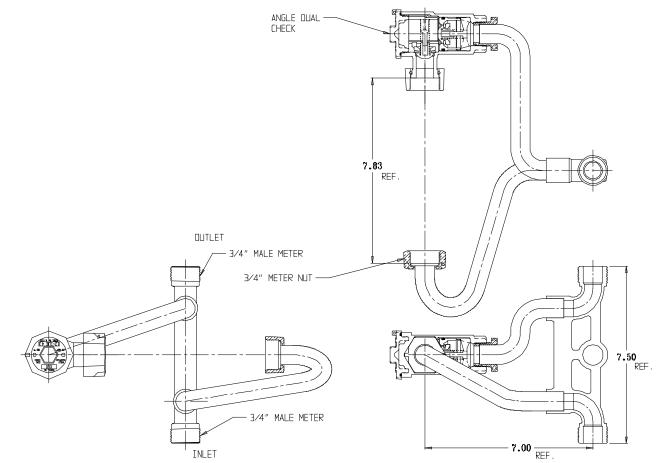

## NL Inside Setter – 719-2--NF

Male Meter x Male Meter

## SUBMITTAL INFORMATION

- Manufactured in compliance with ANSI/AWWA C800 (latest revision)
- Brass components in contact with potable water conform to ASTM B584, UNS C89833 (latest revision) and identified with "NL"
- Certified to NSF/ANSI 61 and NSF/ANSI 372
- Brass components not in contact with potable water conform to ASTM B62 and ASTM B584, UNS C83600 -85-5-5-5 (latest revision)
- Copper tubing made in compliance with ASTM B75 or B88, UNS C12200 (latest revision)
- Lead free solder joints
- Designed to provide proper meter spacing for ease of installation