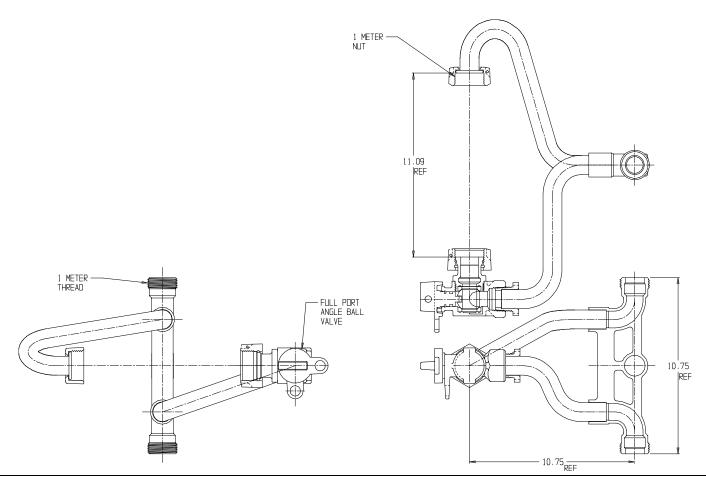

## SUBMITTAL DATA SHEET

NL Inside Setter - 719-4--KN

Male Meter x Male Meter





## SUBMITTAL INFORMATION

- Manufactured in compliance with ANSI/AWWA C800 (latest revision)
- Brass components in contact with potable water conform to ASTM B584, UNS C89833 (latest revision) and identified with "NL"
- Certified to NSF/ANSI 61 and NSF/ANSI 372
- Brass components not in contact with potable water conform to ASTM B62 and ASTM B584, UNS C83600 -85-5-5-5 (latest revision)
- Copper tubing made in compliance with ASTM B75 or B88, UNS C12200 (latest revision)
- Lead free solder joints
- Designed to provide proper meter spacing for ease of installation



**A.Y. McDonald Mfg. Co.** 4800 Chavenelle Rd Dubuque, IA 52002

**Toll Free:** 1-800-292-2737 sales@aymcdonald.com

aymcdonald.com

A.Y. McDonald considers the information on this assembly drawing correct when published. Item