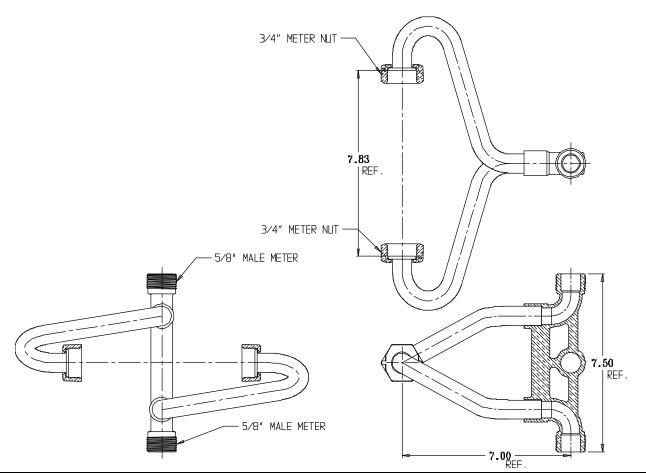

## NL Inside Setter – 719A2

Male Meter x Male Meter

## SUBMITTAL INFORMATION

- Manufactured in compliance with ANSI/AWWA C800 (latest revision)
- Brass components in contact with potable water conform to ASTM B584, UNS C89833 (latest revision) and identified with "NL"
- Certified to NSF/ANSI 61 and NSF/ANSI 372
- Brass components not in contact with potable water conform to ASTM B62 and ASTM B584, UNS C83600 -85-5-5-5 (latest revision)
- Copper tubing made in compliance with ASTM B75 or B88, UNS C12200 (latest revision)
- Lead free solder joints
- Designed to provide proper meter spacing for ease of installation