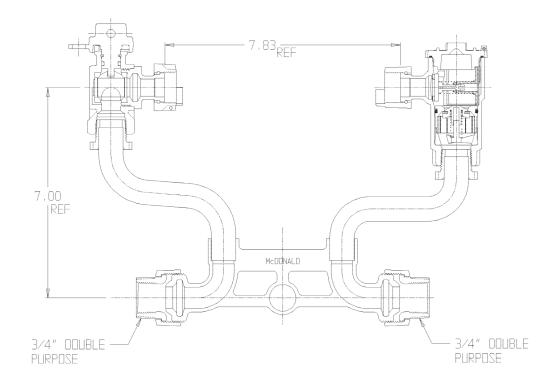

## NL Meter Setter - 720-107WDDD 33

Double Purpose X Double Purpose

## SUBMITTAL INFORMATION

- Manufactured in compliance with ANSI/AWWA C800 (latest revision)
- Brass components in contact with potable water conform to ASTM B584, UNS C89833 (latest revision) and identified with "NL"
- Certified to NSF/ANSI 61 (reference height restrictions) and NSF/ANSI 372
- Brass components not in contact with potable water conform to ASTM B62 and ASTM B584, UNS C83600 -85-5-5-5 (latest revision)
- Copper tubing made in compliance with ASTM B75 or B88, UNS C12200 (latest revision)
- Lead free solder joints
- Designed to provide proper meter spacing for ease of installation
- Padlock wings standard on all valves