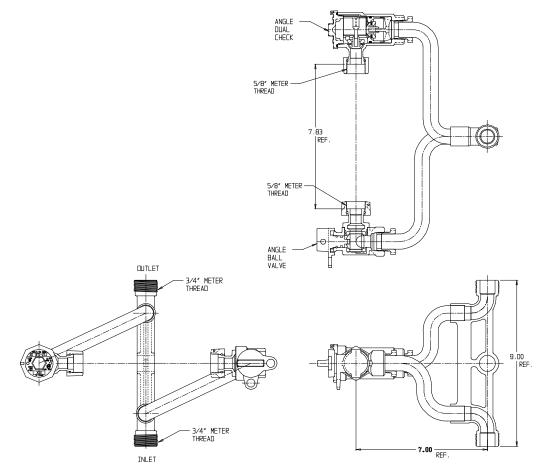

## NL Inside Setter – 719C1--QF

Male Meter x Male Meter

## SUBMITTAL INFORMATION

- Manufactured in compliance with ANSI/AWWA C800 (latest revision)
- Brass components in contact with potable water conform to ASTM B584, UNS C89833 (latest revision) and identified with "NL"
- Certified to NSF/ANSI 61 and NSF/ANSI 372
- Brass components not in contact with potable water conform to ASTM B62 and ASTM B584, UNS C83600 -85-5-5-5 (latest revision)
- Copper tubing made in compliance with ASTM B75 or B88, UNS C12200 (latest revision)
- Lead free solder joints
- Designed to provide proper meter spacing for ease of installation