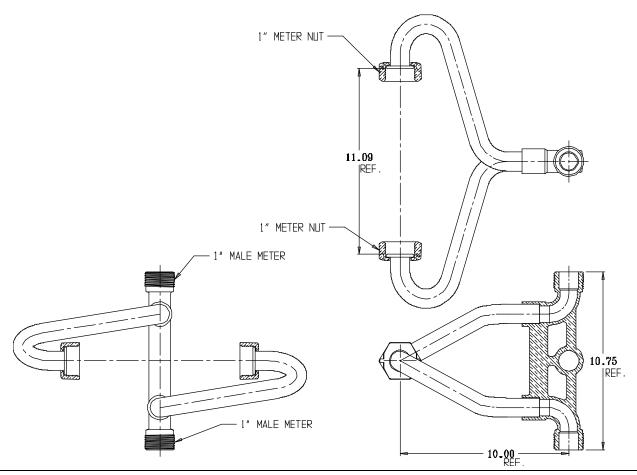

## NL Inside Setter - 719-4

Male Meter x Male Meter

## SUBMITTAL INFORMATION

- Manufactured in compliance with ANSI/AWWA C800 (latest revision)
- Brass components in contact with potable water conform to ASTM B584, UNS C89833 (latest revision) and identified with "NL"
- Certified to NSF/ANSI 61 and NSF/ANSI 372
- Brass components not in contact with potable water conform to ASTM B62 and ASTM B584, UNS C83600 -85-5-5-5 (latest revision)
- Copper tubing made in compliance with ASTM B75 or B88, UNS C12200 (latest revision)
- Lead free solder joints
- Designed to provide proper meter spacing for ease of installation