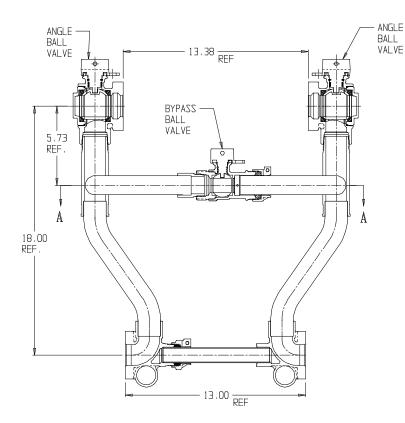

## NL Large Size Meter Setter – 718R618WW

Oval Flange x Oval Flange

SECTION A-A

## SUBMITTAL INFORMATION

- Manufactured in compliance with ANSI/AWWA C800 (latest revision)
- Brass components in contact with potable water conform to ASTM B584, UNS C89833 (latest revision) and identified with "NL"
- Certified to NSF/ANSI 372
- Brass components not in contact with potable water conform to ASTM B62 and ASTM B584, UNS C83600 -85-5-5-5 (latest revision)
- Copper tubing made in compliance with ASTM B88, UNS C12200 (latest revision)
- Lead free solder joints
- Designed to provide proper meter spacing for ease of installation
- Padlock wings standard on all valves