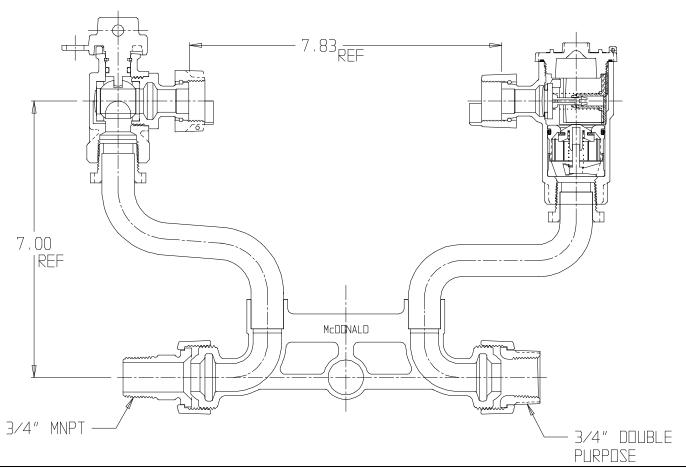

## NL Meter Setter - 720-107WDMD 33

## SUBMITTAL INFORMATION

- Manufactured in compliance with ANSI/AWWA C800 (latest revision)
- Brass components in contact with potable water conform to ASTM B584, UNS C89833 (latest revision) and identified with "NL"
- Certified to NSF/ANSI 61 (reference height restrictions) and NSF/ANSI 372
- Brass components not in contact with potable water conform to ASTM B62 and ASTM B584, UNS C83600 -85-5-5-5 (latest revision)
- Copper tubing made in compliance with ASTM B75 or B88, UNS C12200 (latest revision)
- Lead free solder joints
- Designed to provide proper meter spacing for ease of installation
- Padlock wings standard on all valves