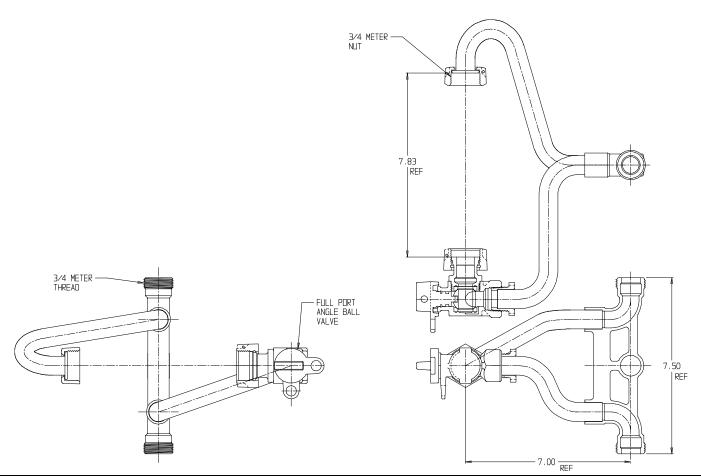

## NL Inside Setter – 719-2--KN

Male Meter x Male Meter

## SUBMITTAL INFORMATION

- Manufactured in compliance with ANSI/AWWA C800 (latest revision)
- Brass components in contact with potable water conform to ASTM B584, UNS C89833 (latest revision) and identified with "NL"
- Certified to NSF/ANSI 61 and NSF/ANSI 372
- Brass components not in contact with potable water conform to ASTM B62 and ASTM B584, UNS C83600 -85-5-5-5 (latest revision)
- Copper tubing made in compliance with ASTM B75 or B88, UNS C12200 (latest revision)
- Lead free solder joints
- Designed to provide proper meter spacing for ease of installation